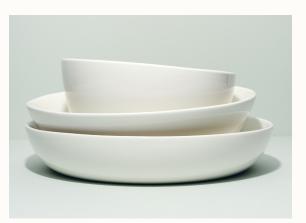

Switch Bowl & Short Pitcher \$75.00  $\circ$ 

**Carafe** \$80.00 • • •

Deep Serving Bowl \$85.00 Slanted Serving Bowl \$90.00 Shallow Serving Bowl \$90.00

førs Under \$200 Under \$300

Carafe & 1 Medium Cup