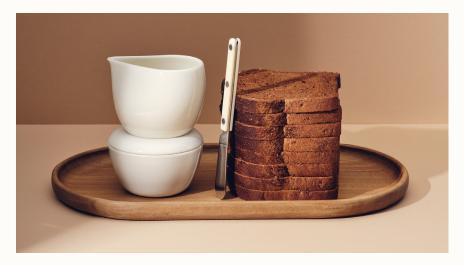

Switch Bowl & Short Pitcher \$75.00  $\circ$ 

**Carafe** \$80.00 • • •

Deep Serving Bowl \$85.00 Slanted Serving Bowl \$90.00 Shallow Serving Bowl \$90.00

førs Under \$200 Under \$300

Carafe & 1 Medium Cup