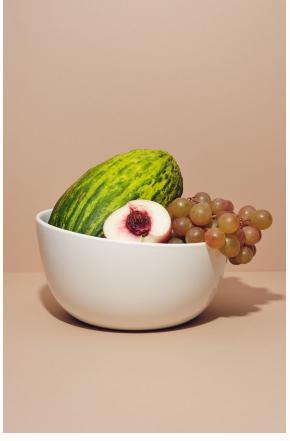

Switch Bowl & Short Pitcher \$75.00  $\circ$ 

**Carafe** \$80.00 • • •

Deep Serving Bowl \$85.00 Slanted Serving Bowl \$90.00 Shallow Serving Bowl \$90.00

førs Under \$200 Under \$300

Carafe & 1 Medium Cup