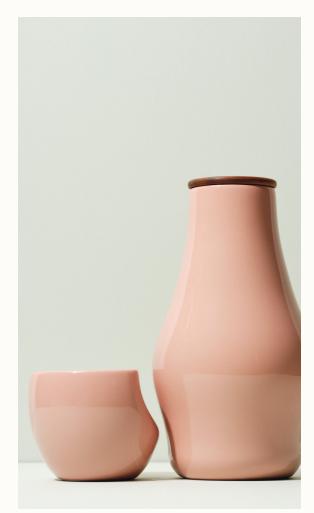

Switch Bowl & Short Pitcher \$75.00  $\circ$ 

**Carafe** \$80.00 • • •

Deep Serving Bowl \$85.00 Slanted Serving Bowl \$90.00 Shallow Serving Bowl \$90.00

førs Under \$200 Under \$300

Carafe & 1 Medium Cup

\$106.00 0 • • •

Small Teapot & 2 Small Cups \$111.00 • • •

Large Teapot & 2 Medium Cups \$172.00 •

Switch Bowl, Short Pitcher & Small Tray \$215.00 o

Small Teapot, 2 Small Cups & Medium Tray \$291.00 • • •