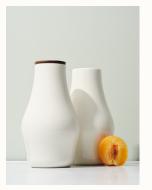

Switch Bowl & Short Pitcher \$75.00  $\circ$ 

**Carafe** \$80.00 • • •

Deep Serving Bowl \$85.00 Slanted Serving Bowl \$90.00 Shallow Serving Bowl \$90.00

førs Under \$200 Under \$300

Carafe & 1 Medium Cup