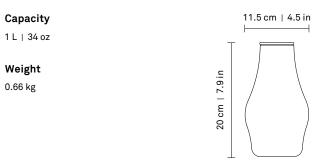

# Carafe

With its sculptural shape and handcrafted wooden lid, the carafe is perfect to serve water or wine, or use as a vase full of blooms. Enjoy bedside or at the dinner table.