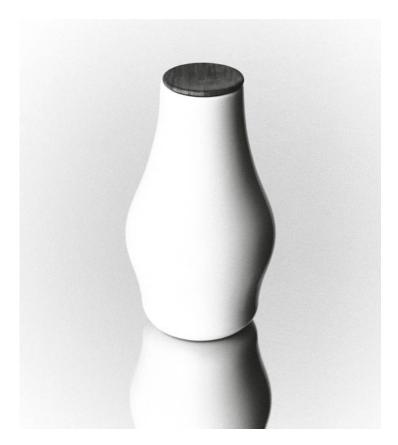

# Carafe

With its sculptural shape and handcrafted wooden lid, the carafe is perfect to serve water or wine, or use as a vase full of blooms. Enjoy bedside or at the dinner table.