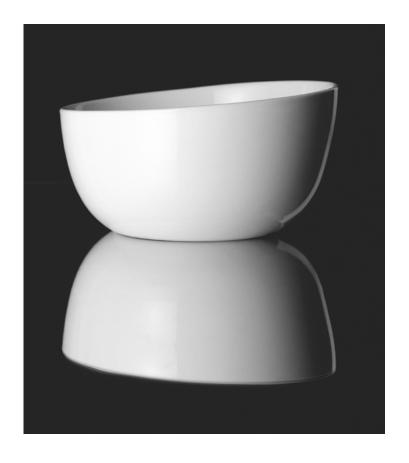

## Deep Serving Bowl

A centerpiece for the kitchen counter to hold fruit or host a communal meal, the deep serving bowl's asymmetrical shape is ideal for salads, soups or roasted vegetables. Designed as a nesting set, the shallow, slanted and deep serving bowls stack into a sculpture of 3.