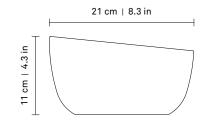

nd shared meals. Passionately designed in Canada, our collection is guided by our deep rooted belief in *quality, craftsmanship* and *humanity*.

## Deep Serving Bowl

A centerpiece for the kitchen counter to hold fruit or host a communal meal, the deep serving bowl's asymmetrical shape is ideal for salads, soups or roasted vegetables. Designed as a nesting set, the shallow, slanted and deep serving bowls stack into a sculpture of 3.

#### Color

O white FDSB - W

#### **Features**

Our ceramic tableware is made of new bone china, one of the strongest bodies in the world, ensuring longevity and chip resistance. Each piece, glazed by hand, is unique.

**₩** 0\

Oven Safe

**S**;

Microwave Safe

\* Freezer Safe

**O** 

Dishwasher Safe

### Capacity

1,893 ml | 64 oz

#### Weight

1.12 kg



#### **Product testing**

| Metal Release                       | ISO 6486-1 : 1999  |
|-------------------------------------|--------------------|
| Edge Chipping Resistance (Rim Test) | BS EN 12980 : 2000 |
| Water Absorption                    | BS 4034 :1990      |
| Crazing Resistance                  | BS4034:1990        |
| Microwave Heating                   | BS 8654 : 2015     |
| Freezer to Oven                     | BS 8654 : 2015     |
| Freezer to Microwave                | BS 8654 : 2015     |
| Dishwashing Resistance              | BS 8654 : 2015     |
| Thermal Shock Resistance            | BS 8654 : 2015     |
|                                     |                    |