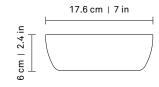

ul meaning into our *everyday rituals* and shared meals. Passionately designed in Canada, our collection is guided by our deep rooted belief in *quality, craftsman-ship* and *humanity*.

# Large Bowl

The large bowl's unique shape and deep walls are designed for a generous serving of pasta, stews, salads or grains. It can also be used as a small sharing dish.

#### Color

| 0 | white | FLBO - W |
|---|-------|----------|
| • | grey  | FLBO - G |
|   | coral | FLBO - 0 |
| • | rose  | FLBO - F |

#### **Features**

Our ceramic tableware is made of new bone china, one of the strongest bodies in the world, ensuring longevity and chip resistance. Each piece, glazed by hand, is unique.

Oven Safe

Microwave Safe

★ Freezer Safe

Dishwasher Safe

# Capacity

857 ml | 29 oz

### Weight

0.62 kg



# **Product testing**

| Metal Release                       | ISO 6486-1:1999    |  |
|-------------------------------------|--------------------|--|
| Edge Chipping Resistance (Rim Test) | BS EN 12980 : 2000 |  |
| Water Absorption                    | BS 4034 :1990      |  |
| Crazing Resistance                  | BS4034:1990        |  |
| Microwave Heating                   | BS 8654 : 2015     |  |
| Freezer to Oven                     | BS 8654 : 2015     |  |
| Freezer to Microwave                | BS 8654 : 2015     |  |
| Dishwashing Resistance              | BS 8654 : 2015     |  |
| Thermal Shock Resistance            | BS 8654 : 2015     |  |