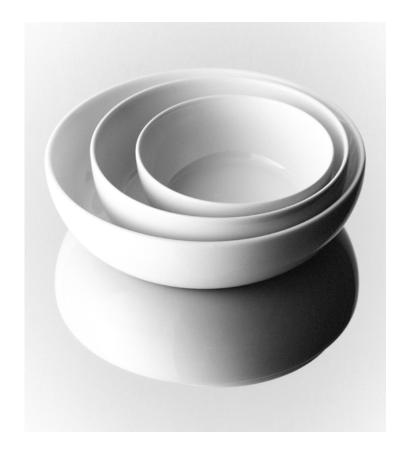

# Large Bowl

The large bowl's unique shape and deep walls are designed for a generous serving of pasta, stews, salads or grains. It can also be used as a small sharing dish.