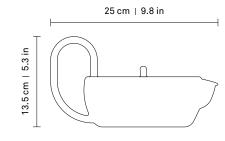

ommunity. The large teapot's sensual handle and wide body offer a sculptural form. Pair the teapot with the medium or large cups for a landscape of gently nested shapes.

### Color

| 0 | white | FLTP - W |
|---|-------|----------|
| • | coral | FLTP - C |

### **Features**

Our ceramic tableware is made of new bone china, one of the strongest bodies in the world, ensuring longevity and chip resistance. Each piece, glazed by hand, is unique.





# —— Poetic objects for essential living

A line of sensual dishes crafted to last, førs is designed to infuse soulful meaning into our *everyday rituals* and shared meals. Passionately designed in Canada, our collection is guided by our deep rooted belief in *quality, craftsmanship* and *humanity*.

# Capacity

937 ml | 31.7 oz

## Weight

1 kg



#### Product testing

| Metal Release                       | ISO 6486-1:1999    |  |
|-------------------------------------|--------------------|--|
| Edge Chipping Resistance (Rim Test) | BS EN 12980 : 2000 |  |
| Water Absorption                    | BS 4034 :1990      |  |
| Crazing Resistance                  | BS4034:1990        |  |
| Microwave Heating                   | BS 8654 : 2015     |  |
| Freezer to Oven                     | BS 8654 : 2015     |  |
| Freezer to Microwave                | BS 8654 : 2015     |  |
| Dishwashing Resistance              | BS 8654 : 2015     |  |
| Thermal Shock Resistance            | BS 8654 : 2015     |  |