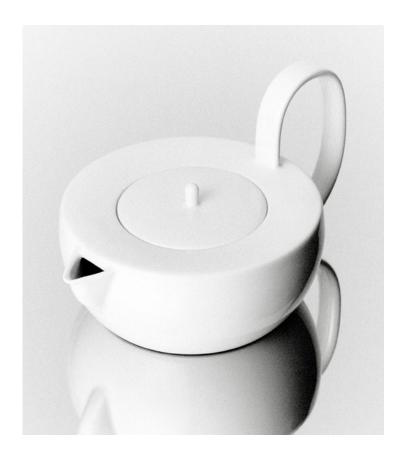

# Large Teapot

We designed a teapot for sharing, because we ground ourselves in the value of community. The large teapot's sensual handle and wide body offer a sculptural form. Pair the teapot with the medium or large cups for a landscape of gently nested shapes.

### **Features**

Our ceramic tableware is made of new bone china, one of the strongest bodies in the world, ensuring longevity and chip resistance. Each piece, glazed by hand, is unique.