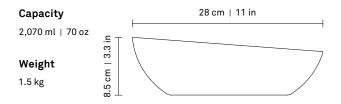

# Slanted Serving Bowl

Asymmetrical with curved walls, the slanted serving bowl allows for easy serving and shared use, perfect to pass around the table. Designed as a nesting set, the shallow, slanted and deep serving bowls stack into a sculpture of 3.