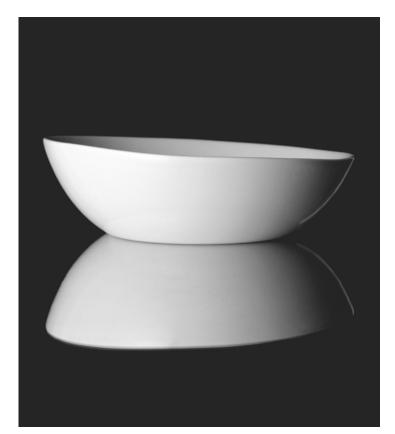

# Slanted Serving Bowl

Asymmetrical with curved walls, the slanted serving bowl allows for easy serving and shared use, perfect to pass around the table. Designed as a nesting set, the shallow, slanted and deep serving bowls stack into a sculpture of 3.