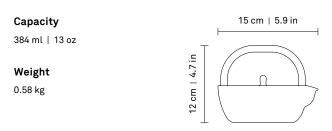

## Small Teapot

With a sensual handle and delicately considered spout, the small teapot is sized for an intimate moment that evokes your senses. Pair the teapot with the small or medium cups for the essential poetic set.