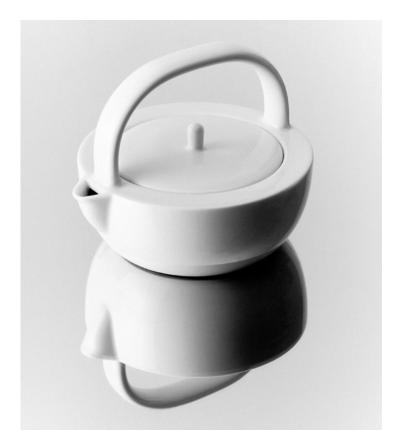

## Small Teapot

With a sensual handle and delicately considered spout, the small teapot is sized for an intimate moment that evokes your senses. Pair the teapot with the small or medium cups for the essential poetic set.